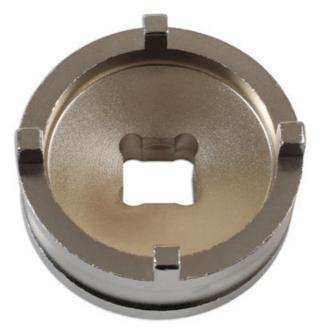

## Suspension Castle Nut Socket 50mm - Kawasaki

Four toothed castle nut socket for Kawasaki swinging arms, which allows for loosening and tightening of the swing arm nut.

## **Additional Information**

- Application: Kawasaki ZX12R (2001 2005) and others.
- 1/2" Drive.
- Dimensions: external 50mm; internal 41mm; teeth: 4mm x 5mm.
- · Manufactured from medium carbon steel /heat treated and chrome plated.