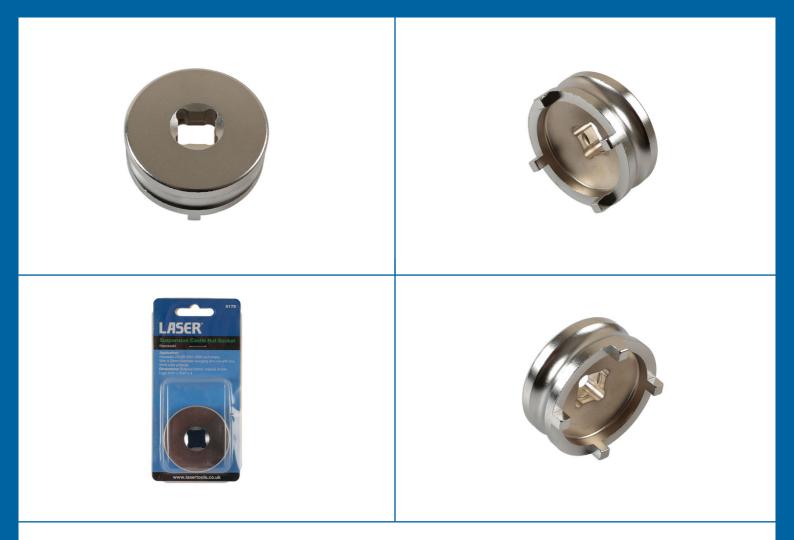

## Suspension Castle Nut Socket 50mm - Kawasaki

Four toothed castle nut socket for Kawasaki swinging arms, which allows for loosening and tightening of the swing arm nut.

## **Additional Information**

- Application: Kawasaki ZX12R (2001 2005) and others.
- 1/2" Drive.
- Dimensions: external 50mm; internal 41mm; teeth: 4mm x 5mm.
- · Manufactured from medium carbon steel /heat treated and chrome plated.